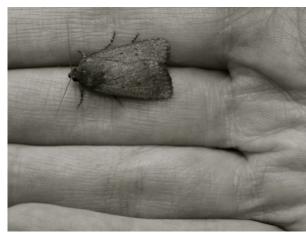

Girl in Striped Shirt

Jerry Dunbar

From Occidental Park

Leia Smith

Moth in Hand

Leia Smith

Peace in Color

Fred Fu