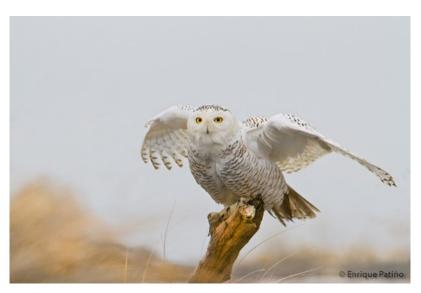

Patterns in the Morning Dew

Mike Livdahl

 $Carol\,M\,on$ the Ship Canal

Sam Ruljancich

Perspective

Fran McCullough

Lavender

| <b>Print Division</b><br>August 13th, 2013 |                                  |       | ctor: Alan<br>s this ever |    |
|--------------------------------------------|----------------------------------|-------|---------------------------|----|
| Maker                                      | Title                            | Score | Award                     | PC |
| <b>Small Monochrome</b>                    | Prints                           |       |                           |    |
| Jerry Dunbar                               | From Occidental Park             | 41    | ıst* pc                   | 7  |
| Alicia Richards                            | Girl in Striped Shirt            | 40    | 2nd                       | 2  |
| Alicia Richards                            | Mirror, Mirror                   | 39    | 3rd                       | 1  |
| Leia Smith                                 | Moth in Hand                     | 37    |                           | 1  |
| Small Color Prints                         |                                  |       |                           |    |
| Jerry Dunbar                               | Maple Leaves                     | 42    | ıst* pc                   | 5  |
| Fred Fu                                    | 17th Century Weaponry            | 39    | 2nd                       | 2  |
| Mary Pease                                 | Altered Teasel                   | 39    | 2nd                       | 2  |
| Mary Pease                                 | Skunk Cabbage Bloom              | 39    | 2nd                       | 1  |
| Enrique Patino                             | Spirits of a beach fire          | 37    | 3rd                       | 1  |
| Leia Smith                                 | Peace in Color                   | 37    | 3rd                       | 0  |
| Fred Fu                                    | Old Pinakothek                   | 37    | 3rd                       | 2  |
| <b>Large Color Prints</b>                  |                                  |       |                           |    |
| Enrique Patino                             | Landing Snow Owl                 | 43    | 1st *                     | 2  |
| Danika Pease                               | Join Me for a Swim               | 41    | 2nd                       | 2  |
| Alan Moodie                                | Depot Bay Harbor                 | 41    | 2nd pc                    | 3  |
| Danika Pease                               | Hiding                           | 41    | 2nd                       | 2  |
| Dick McMahon                               | Soothing                         | 41    | 2nd                       | 0  |
| Sylvia Ewins                               | Crater Lake N.P.                 | 41    | 2nd                       | 0  |
| Edric Daida                                | The Patriots                     | 40    | 3rd                       | 1  |
| Norman Share                               | Pinnacles                        | 39    |                           | 0  |
| Sam Ruljancich                             | What's Real                      | 38    |                           | 0  |
| Edric Daida                                | Mount Rainier                    | 38    |                           | 1  |
| Sam Ruljancich                             | Vintage!                         | 38    |                           | 0  |
| Sylvia Ewins                               | Magnificent Cliffs in Moab, Utah | 38    |                           | 0  |
| Norman Share                               | Siamese Twin Orchids             | 36    |                           | 0  |

Magnificent Cliffs in Moab, Utah

Sylvia Ewins

Crater Lake N.P.

**Enrique Patino** 

Landing Snow Owl

Seattle Photographic Society c/o Crown Hill United Methodist Church 8500 14<sup>th</sup> Avenue NW Seattle, WA 98117